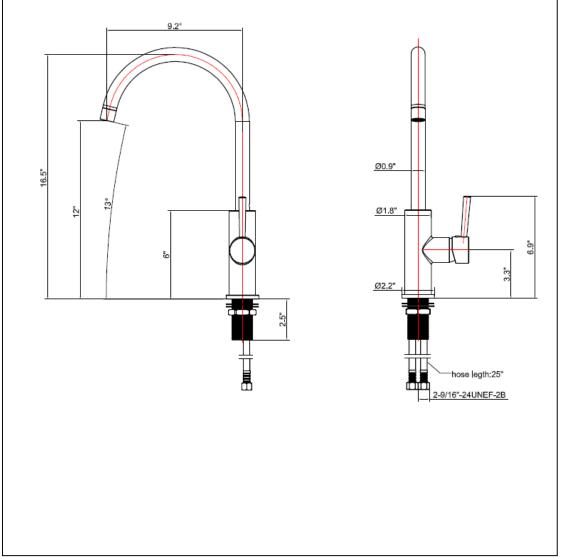

## STANDARD SPECIFICATIONS

- Single-handle kitchen faucet for exposed mounting on one-hole sinks
- Ceramic disc cartridge
- Flexible inlet with 3/8" female compression connection
- 1.5gpm max @ 60psi

- Chrome (UF11300)
- Stainless steel (UF11303)
- Oil rubbed bronze (UF11305)