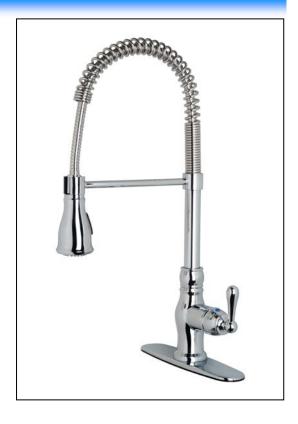

# W ULTRA® KITCHEN FAUCET

#### **PRIME Collection**

#### **FINISHES INCLUDE**

- Chrome (UF17100)
- Stainless steel (UF17103)
- Oil rubbed bronze (UF17105)