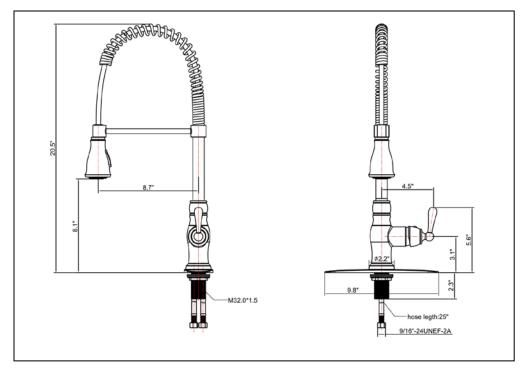

## STANDARD SPECIFICATIONS

- Ceramic disc cartridge
- 1 or 3-hole installation with deck-plate included
- Dual-function pull-down spray head
- Flexible inlet with 3/8" female compression connection (integrated supply lines)
- Flow rate: 1.8gpm max @ 60psi