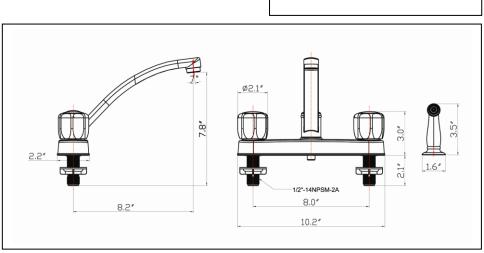

# **KITCHEN FAUCET**

- Classic Collection
- Two-Handle Deck Mount
- 4-Hole Installation (UF20350)
- 3-Hole Installation (UF20300)

#### STANDARD SPECIFICATIONS

- Two-handle kitchen faucet for exposed mounting on three or four-hole sinks
- Washerless cartridge
- Side-spray with black spray head (UF20350)
- Brass shank inlet with 1/2" male NPSM connection
- 2.2gpm max @ 60psi

### **FINISHES INCLUDE**

- Chrome (UF20350)
- Chrome less spray (UF20300)